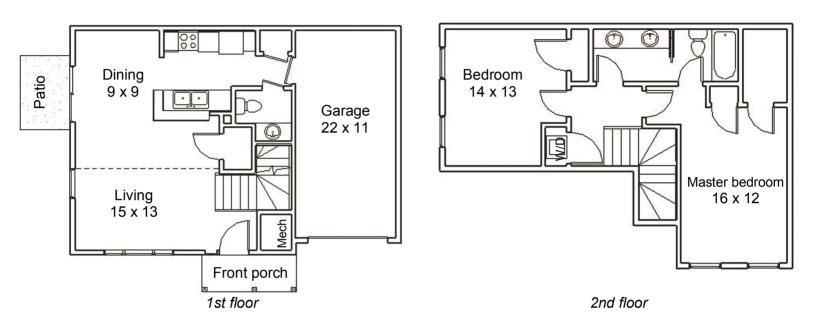

The Cambridge Condominium Two bedrooms with 1<sup>1</sup>/<sub>2</sub> baths

wo bedrooms with  $1\frac{1}{2}$  bats 1100 sq. ft.

All dimensions are approximate

## The Cambridge Condominium Features:

## Main Level Open kitchen including: Refrigerator with Ice-Maker Range with Hood Dishwasher Garbage Disposal Dining Room featuring: Patio Sliding glass doors opening to large yard Large living room Half bath

## Second level Master suite His/Hers walk-in closet Full bath with double vanity Spacious second bedroom Convenient second level laundry

Also: Private entrance with front porch Attached one-car garage with remote Vaulted ceilings