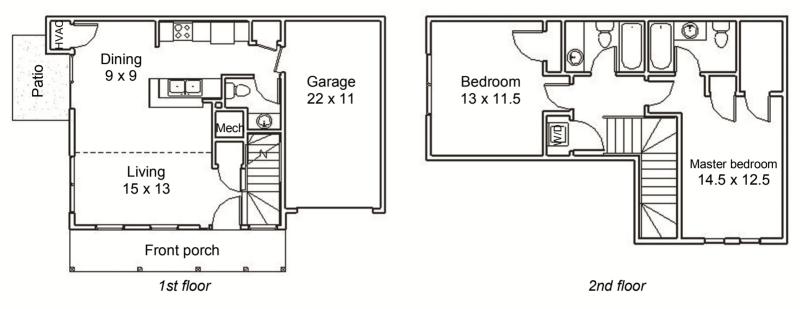

## The Andover Condominium

Two bedrooms with  $2\frac{1}{2}$  baths 1100 sq. ft.

All dimensions are approximate

## The Andover Condominium Features:

Main Level

Open kitchen including: Ceramic tile floor

Refrigerator with Ice-Maker

Range with Hood Dishwasher

Garbage Disposal

Dining Room featuring:

Patio

Sliding glass doors opening to large yard

Large living room

Half-bath

Second level

Master suite

His/Hers walk-in closet

Full bath

Spacious second bedroom

Full Bath

Convenient second level laundry

Also:

Private entrance with front porch Attached one-car garage with remote

Ceramic tile foyer Vaulted ceilings